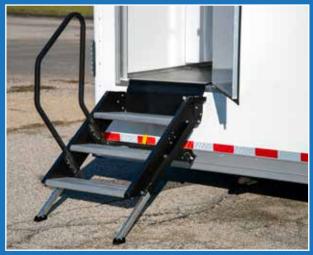

#### **EXTERIOR**

- 32" Radius Entry Door with Flush Lock
- Fold-Down RV Step
- 12v LED Porch Lights
- 8" x 13" Plumbing Access Doors (10)
- 23" x 44" Mechanical Room Access Door
- Scissor Jacks (4)

### **10-STALL SHOWER**

Convenient Fold-Down Step with Handrail

Sturdy Fold-Down Shower Bench

OPTIONAL Dual 40 lb. Propane Tanks