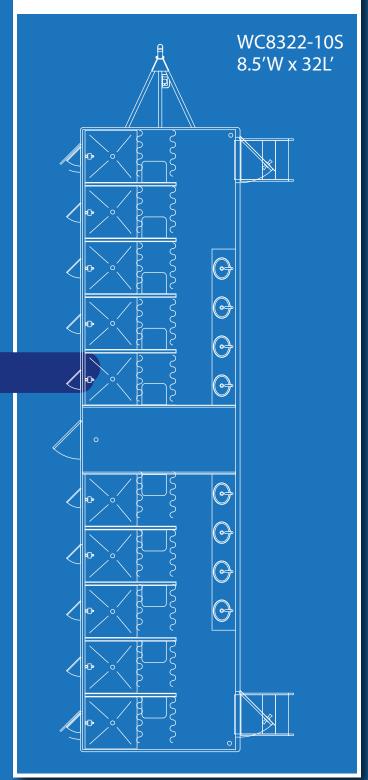

Shower Curtain with Rod
  - Fold Down Bench
  - Robe Hooks
  - Roof Vent
  - LED Dome Light
- 96" Stainless Steel 4-Sink Hand-washing Station (2)
- 6'6" Partition Wall Dividers (.030 Aluminum Covering)
- Black Coin Rubber Floor Covering
- 7'0" Interior Height

#### **EXTERIOR**

- 32" Radius Entry Door with Flush Lock
- Fold-Down RV Step
- 12v LED Porch Lights
- 8" x 13" Plumbing Access Doors (10)
- 23" x 44" Mechanical Room Access Door
- Scissor Jacks (4)

#### **MECHANICALS**

- 105 Gallon Fresh Water Tanks (2)
- 340 Gallon Waste Water Tank
- LP On-Demand Water Heater
- 15,000 BTU Roof Mounted A/C with Heat Strip
- 120/240v 50 Amp Service Panel with 25' Shoreline



Shower Stall with Fold-Down Bench



96" Stainless Steel Counter with Four Sinks



# Floorplan

### **10-STALL SHOWER**





Convenient Fold-Down Step with Handrail



Sturdy Fold-Down Shower Bench



OPTIONAL Dual 40 lb. Propane Tanks