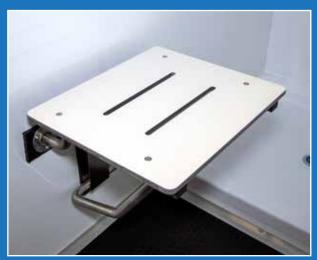

#### **INTERIOR**

- 10 Individual Showers including:
  - 32" x 32" Shower Pan
  - Chrome Metered Shower
  - Soap Dispenser
  - Shower Curtain with Rod
  - Fold Down Bench
  - Robe Hooks
  - Roof Vent
  - LED Dome Light
- 96" Stainless Steel 4-Sink Hand-washing Station (2)
- 6'6" Partition Wall Dividers (.030 Aluminum Covering)
- Black Coin Rubber Floor Covering
- 7'0" Interior Height

Shower Stall with Fold-Down Bench

96" Stainless Steel Counter with Four Sinks

### **10-STALL SHOWER**

Convenient Fold-Down Step with Handrail

Sturdy Fold-Down Shower Bench

OPTIONAL Dual 40 lb. Propane Tanks