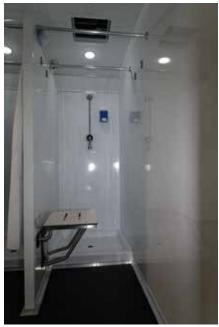

# **INTERIOR**

- 10 Individual Showers including:
  - 32" x 32" Shower Pan
  - Chrome Metered Shower
  - Soap Dispenser
  - Shower Curtain with Rod
  - Fold Down Bench
  - Robe Hooks
  - Roof Vent
  - LED Dome Light
- 96" Stainless Steel 4-Sink Hand-washing Station (2)
- 6'6" Partition Wall Dividers (.030 Aluminum Covering)
- Black Coin Rubber Floor Covering
- 7'0" Interior Height

#### **EXTERIOR**

- 32" Radius Entry Door with Flush Lock
- Fold-Down RV Step
- 12v LED Porch Lights
- 8" x 13" Plumbing Access Doors (10)
- 23" x 44" Mechanical Room Access Door
- Scissor Jacks (4)

#### **MECHANICALS**

- 105 Gallon Fresh Water Tanks (2)
- 340 Gallon Waste Water Tank
- LP On-Demand Water Heater
- 15,000 BTU Roof Mounted A/C with Heat Strip
- 120/240v 50 Amp Service Panel with 25' Shoreline



Shower Stall with Fold-Down Bench



96" Stainless Steel Counter with Four Sinks



# Floorplan

### **10-STALL SHOWER**





Convenient Fold-Down Step with Handrail



Sturdy Fold-Down Shower Bench



OPTIONAL Dual 40 lb. Propane Tanks