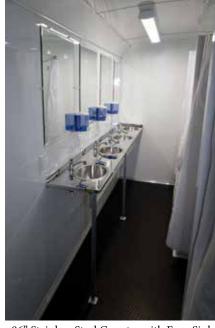

rs including:
  - 32" x 32" Shower Pan
  - Chrome Metered Shower
  - Soap Dispenser
  - Shower Curtain with Rod
  - Fold Down Bench
  - Robe Hooks
  - Roof Vent
  - LED Dome Light
- 96" Stainless Steel 4-Sink Hand-washing Station (2)
- 6'6" Partition Wall Dividers (.030 Aluminum Covering)
- Black Coin Rubber Floor Covering
- 7'0" Interior Height

#### **EXTERIOR**

- 32" Radius Entry Door with Flush Lock
- Fold-Down RV Step
- 12v LED Porch Lights
- 8" x 13" Plumbing Access Doors (10)
- 23" x 44" Mechanical Room Access Door
- Scissor Jacks (4)

#### **MECHANICALS**

- 105 Gallon Fresh Water Tanks (2)
- 340 Gallon Waste Water Tank
- LP On-Demand Water Heater
- 15,000 BTU Roof Mounted A/C with Heat Strip
- 120/240v 50 Amp Service Panel with 25' Shoreline



Shower Stall with Fold-Down Bench



96" Stainless Steel Counter with Four Sinks



# Floorplan

### **10-STALL SHOWER**





Convenient Fold-Down Step with Handrail



Sturdy Fold-Down Shower Bench



OPTIONAL Dual 40 lb. Propane Tanks