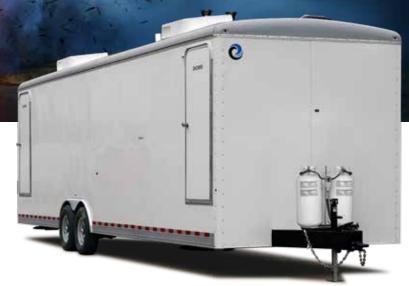

Trailer shown features optional dual 40 lb. propane on-demand tanks.

### **10-STALL SHOWER**

Convenient Fold-Down Step with Handrail

Sturdy Fold-Down Shower Bench

OPTIONAL Dual 40 lb. Propane Tanks