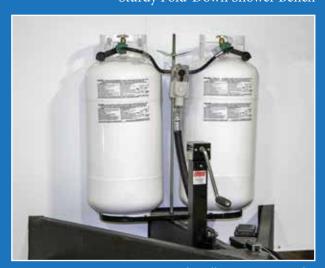

Trailer shown features optional dual 40 lb. propane on-demand tanks.

### **10-STALL SHOWER**

Convenient Fold-Down Step with Handrail

Sturdy Fold-Down Shower Bench

OPTIONAL Dual 40 lb. Propane Tanks